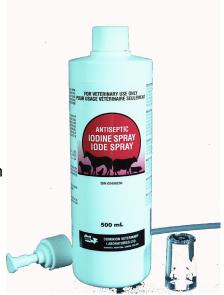

## ANTISEPTIC IODINE SPRAY (Gentle)

DIN 00496200

As an aid in the treatment and control of bacterial infections of superficial wounds, cuts & abrasions, navel stumps, dockings and castration wounds. Also for disinfection of skin areas prior to injections or surgical procedures